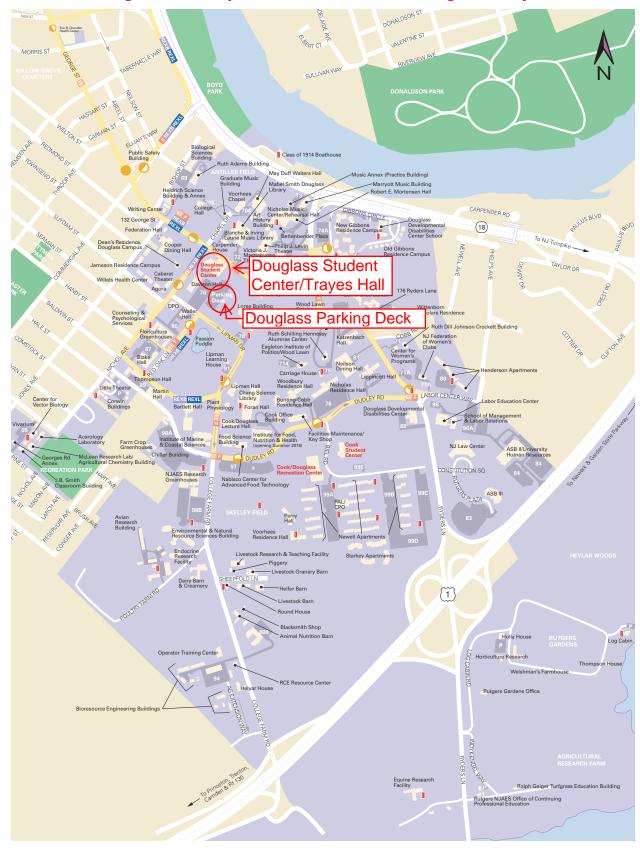

# **DOUGLASS STUDENT CENTER / TRAYES HALL**

(Douglass Parking Deck)
100 George Street, New Brunswick, NJ 08901
\*\* Be sure to refer to your confirmation for specific room assignments.

### FROM NEW JERSEY TURNPIKE (NORTH OR SOUTH)

- 1. Take NJ Turnpike to EXIT 9 (New Brunswick)
- 2. Follow signs for ROUTE 18 (NORTH)
- 3. Route 18 (NORTH) to ROUTE 1 (SOUTH)
- 4. Route 1 (SOUTH) to THIRD EXIT (COLLEGE FARM ROAD)
- 5. End of exit ramp make RIGHT onto COLLEGE FARM ROAD
- 6. Follow COLLEGE FARM ROAD through the farm community to 4-Way Stop Sign
- 7. Make LEFT onto Dudley Road
- 8. Follow Dudley Road to end and make RIGHT onto NICHOL AVE
- 9. Pass 2 sets of green houses and make next RIGHT onto LIPMAN DRIVE (one-way street)
- 10. The Douglass Parking deck is on your LEFT

After parking in deck, walk to the opposite end you drove in and turn to the left. The Douglass Campus Center will be in front of you.